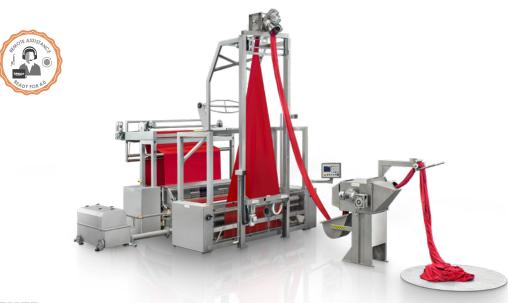

## **EVOTECH ROPE OPENER**

The Bianco® Rope Opener line is used for the opening of both knitted and woven fabrics after bleaching, washing, dyeing and reprocessing. It allows high working speeds and guarantees excellent results in terms of fabric opening without any manual intervention. The full height adjustable Fluo sensor automatically adjusts the centring of the fabric without the need for operator intervention. Two rubber covered driven calenders pull the fabric through. The dancing roller at the exit guarantees perfect synchrony without elongation.

## EVOTECH ROPE OPENER

The **Evotech** lines for wet fabric facilitate the opening and slitting of rope tubular knitted fabric after washing, dyeing and reprocessing.

Bianco® Evotech Rope Opener

Bianco® Evotech Rope Opener with Padder