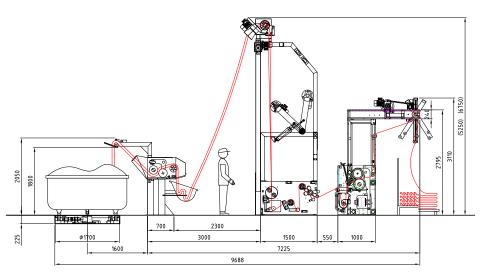

| overall dimensions L x H x W   | depending on the configuration                          |
|--------------------------------|---------------------------------------------------------|
| material                       | stainless steel                                         |
| turntable diameter             | 1700mm (on request 2000)                                |
| rollers width                  | from 2000 mm to 3000 mm                                 |
| fabric width                   | from 1800mm to 3800mm                                   |
| max mechanical speed           | 120 m/min                                               |
| max compressed air             | 6 bar                                                   |
| standard voltage               | 3x400VAC-50Hz or others on request                      |
| installed power                | 10 kW rope opener                                       |
|                                | 20 kW with Padder                                       |
|                                | 28/47 kW with Vacuum System                             |
| motorization                   | AC controlled by inverter                               |
| padder rollers diameter        | 290mm                                                   |
| maximum load foulard squeezing | 503 kg/cm                                               |
| ambient temperature            | from 0° to + 55 ° (optional A/C for electrical cabinet) |
| noise                          | <75db(A)                                                |
| operator pannel                | Schneider color touch screen                            |
| control PLC                    | Schneider                                               |
| teleservice                    | optional                                                |
|                                |                                                         |

Bianco® Evotech Rope Opener with Vacuum System