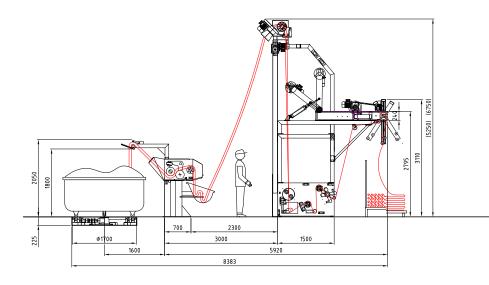

| overall dimensions L x H x W   | depending on the configuration                          |
|--------------------------------|---------------------------------------------------------|
| material                       | stainless steel                                         |
| turntable diameter             | 1700mm (on request 2000)                                |
| rollers width                  | from 2000 mm to 3000 mm                                 |
| fabric width                   | from 1800mm to 3800mm                                   |
| max mechanical speed           | 120 m/min                                               |
| max compressed air             | 6 bar                                                   |
| standard voltage               | 3x400VAC-50Hz or others on request                      |
| installed power                | 10 kW rope opener                                       |
|                                | 20 kW with Padder                                       |
|                                | 28/47 kW with Vacuum System                             |
| motorization                   | AC controlled by inverter                               |
| padder rollers diameter        | 290mm                                                   |
| maximum load foulard squeezing | 503 kg/cm                                               |
| ambient temperature            | from 0° to + 55 ° (optional A/C for electrical cabinet) |
| noise                          | <75db(A)                                                |
| operator pannel                | Schneider color touch screen                            |
| control PLC                    | Schneider                                               |
| teleservice                    | optional                                                |
|                                |                                                         |

## EVOTECH ROPE OPENER

The **Evotech** lines for wet fabric facilitate the opening and slitting of rope tubular knitted fabric after washing, dyeing and reprocessing.

Bianco® Evotech Rope Opener

Bianco® Evotech Rope Opener with Padder