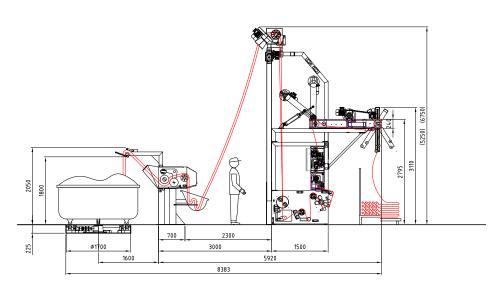

| overall dimensions L x H x W   | depending on the configuration                          |
|--------------------------------|---------------------------------------------------------|
| material                       | stainless steel                                         |
| turntable diameter             | 1700mm (on request 2000)                                |
| rollers width                  | from 2000 mm to 3000 mm                                 |
| fabric width                   | from 1800mm to 3800mm                                   |
| max mechanical speed           | 120 m/min                                               |
| max compressed air             | 6 bar                                                   |
| standard voltage               | 3x400VAC-50Hz or others on request                      |
| installed power                | 10 kW rope opener                                       |
|                                | 20 kW with Padder                                       |
|                                | 28/47 kW with Vacuum System                             |
| motorization                   | AC controlled by inverter                               |
| padder rollers diameter        | 290mm                                                   |
| maximum load foulard squeezing | 503 kg/cm                                               |
| ambient temperature            | from 0° to + 55 ° (optional A/C for electrical cabinet) |
| noise                          | <75db(A)                                                |
| operator pannel                | Schneider color touch screen                            |
| control PLC                    | Schneider                                               |
| teleservice                    | optional                                                |
|                                |                                                         |

## EVOTECH ROPE OPENER

The **Evotech** lines for wet fabric facilitate the opening and slitting of rope tubular knitted fabric after washing, dyeing and reprocessing.

Bianco® Evotech Rope Opener

Bianco® Evotech Rope Opener with Padder