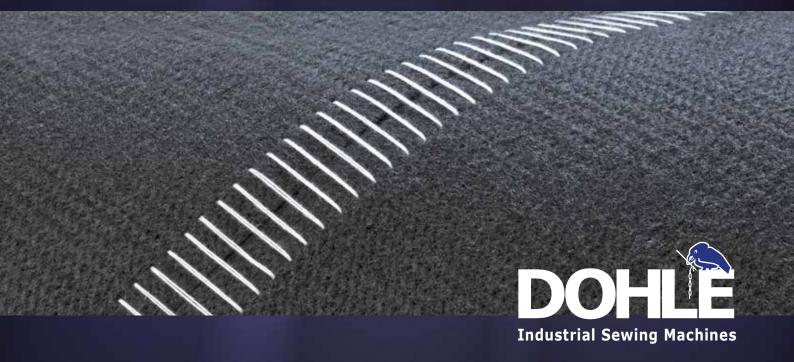

## **Sewing unit**

The robust sewing unit is suitable for dry and for wet fabrics. Cutting and sewing take place in one single step. The two fabric ends are joined by the sewing thread. After unfolding the two ends the connection is flat and broad (appr. 50mm).

## **Universal and robust**

The broad seams of the Ultra-Super are strong and tear resistant. Thick or thin materials, soft or hard: the Ultra-Super copes with sewing tasks which are not possible for standard sewing machines.

#### **Seam type:**

Single-thread butt to butt seam

#### **Seam width:**

appr. 50mm (Option 60mm)