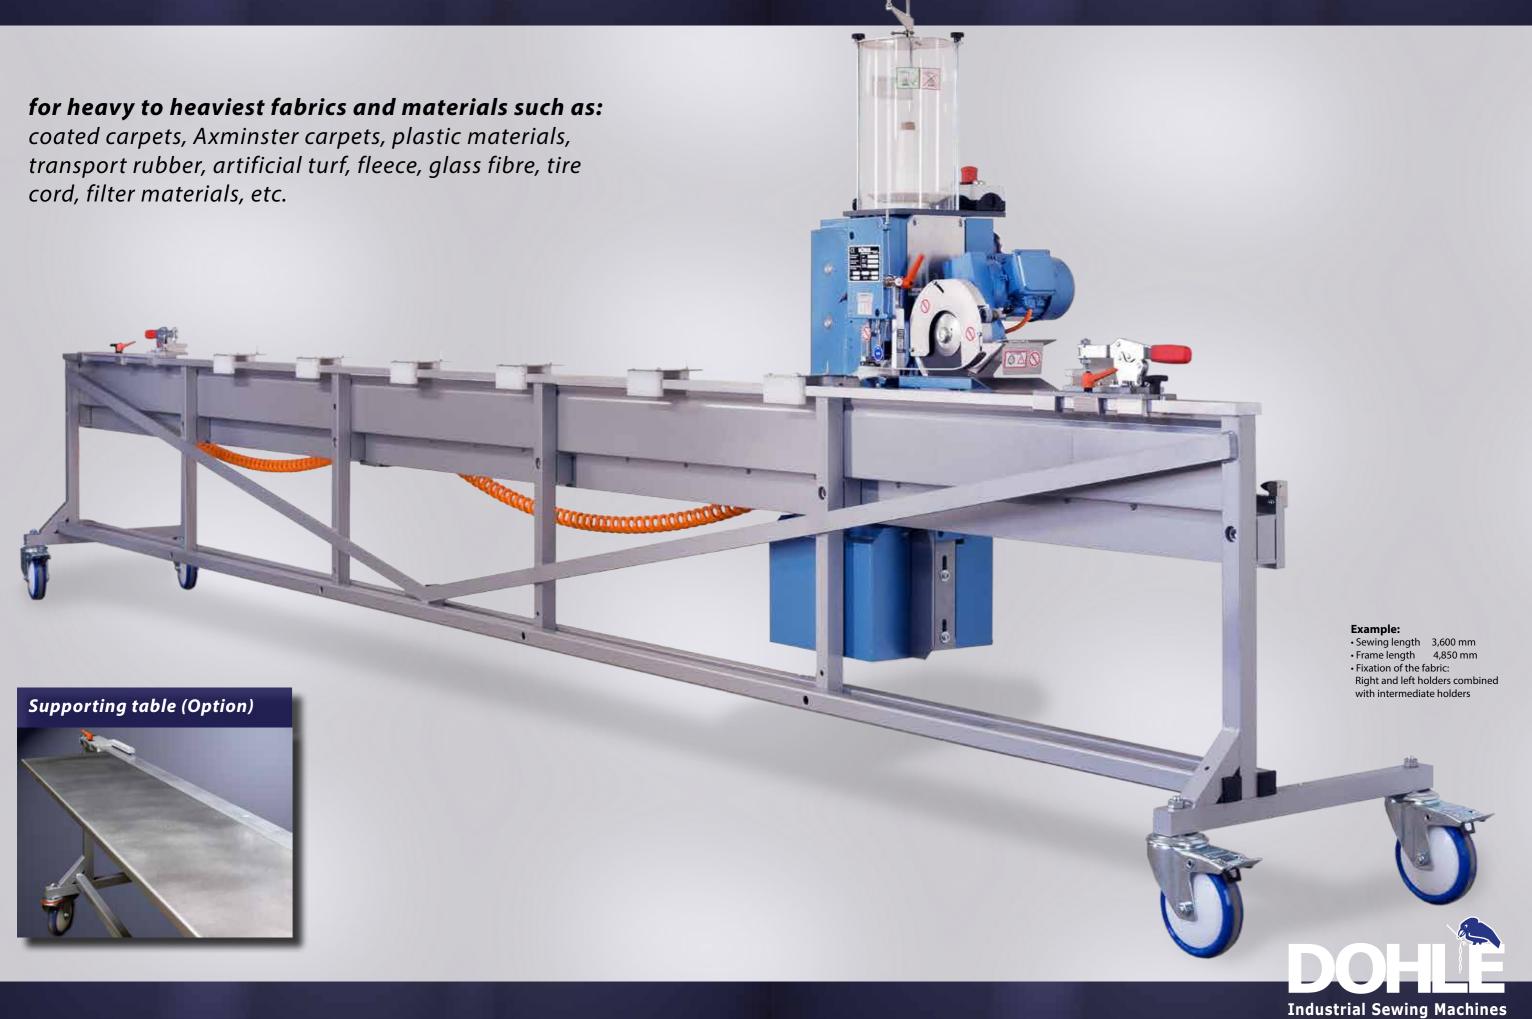

# Ultra-Super

Butt end sewing machine on rail for heavy to heaviest fabrics and materials

### **Sewing length:**

as desired, e.g. 1,600 mm; 2,200 mm; 3,600 mm; 5,400 mm, etc.

#### **Fixation of the fabric:**

Right and left clamping holders, combined with intermediate holders

### **Optionen:**

Supporting table (stainless steel), hinged bar for fixation of the material

Technical changes reserved (Dec. 2013) More options and special designs available, give us a call or send us samples.