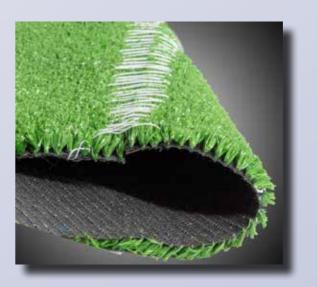

## **Sewing unit**

The robust sewing unit is suitable for dry and for wet fabrics. Cutting and sewing take place in one single step. The two fabric ends are joined by the sewing thread. After unfolding the two ends the connection is flat and broad (appr. 50mm).

## **Universal and robust**

The broad seams of the Ultra-Super are strong and tear resistant. Thick or thin materials, soft or hard: the Ultra-Super copes with sewing tasks which are not possible for standard sewing machines.