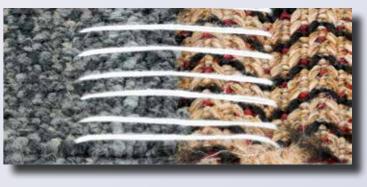

## **Sewing unit**

The robust sewing unit is suitable for dry and for wet fabrics. Cutting and sewing take place in one single step. The two fabric ends are joined by the sewing thread. After unfolding the two ends the connection is flat and broad (appr. 50mm).

## **Universal and robust**

The broad seams of the Ultra-Super are strong and tear resistant. Thick or thin materials, soft or hard: the Ultra-Super copes with sewing tasks which are not possible for standard sewing machines.