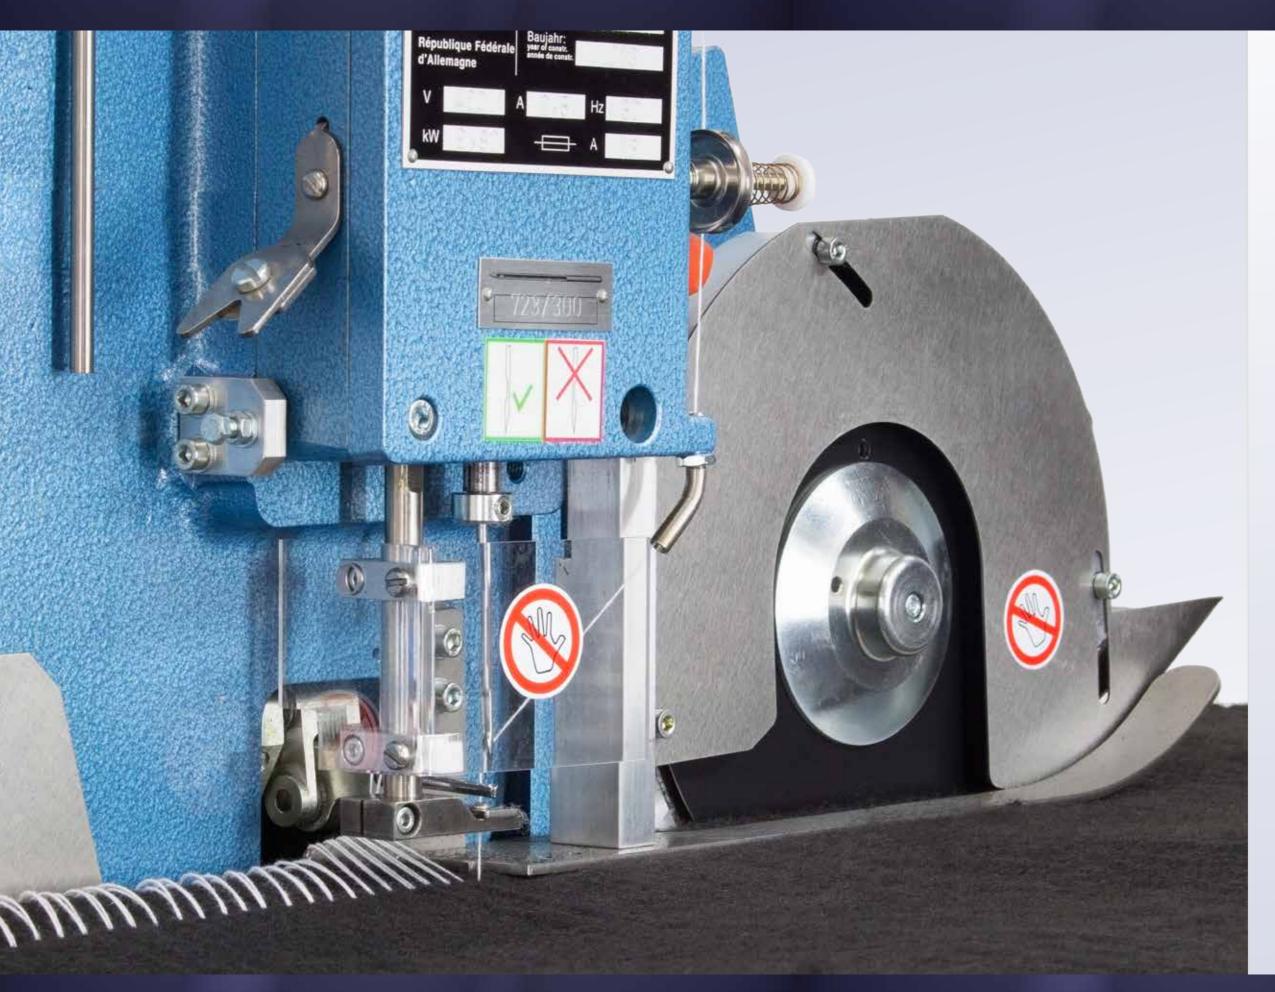

## **Cutting device**

The powerful cutting device is equipped with an HSS-cutter driven by a separate motor. The counter-knife is made of extreme durable carbid metal. The special shape of the cutting device allows the cut material to pass easily, even stiff materials can be cut.

## The step by step motion

As long as the eyed needle is inside the fabric the forward motion of the machine nearly stops. This special feature significantly reduces needle deflection.

As a result, stiff and hard fabrics and materials can be sewn.

### **Cutting device:**

HSS-knife diameter 200mm Counter-knife carbid metal Cutting device axially adjustable for:

- butt to butt (flat) or
- -gap or
- overlap