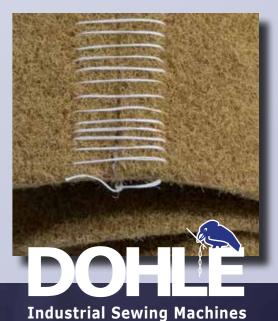

## **Sewing unit**

The robust sewing unit is suitable for dry and for wet fabrics. Cutting and sewing take place in one single step. The two fabric ends are joined by the sewing thread. After unfolding the two ends the connection is flat and broad (appr. 50mm).

## **Universal and robust**

The broad seams of the Ultra-Super are strong and tear resistant. Thick or thin materials, soft or hard: the Ultra-Super copes with sewing tasks which are not possible for standard sewing machines.