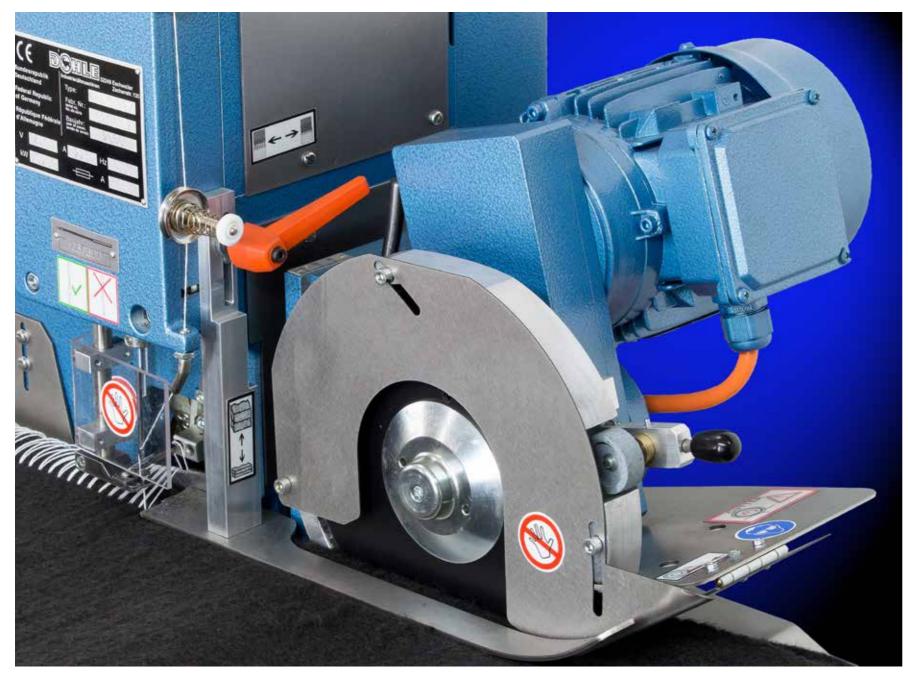

## **Cutting device**

The powerful cutting device is equipped with an HSS-cutter driven by a separate motor. The counter-knife is made of extreme durable carbid metal. The special shape of the cutting device allows the cut material to pass easily, even stiff materials can be cut.

### **Cutting device:**

HSS-knife diameter 200mm Counter-knife carbid metal Cutting device axially adjustable for:

- butt to butt (flat) or
- -gap or
- overlap