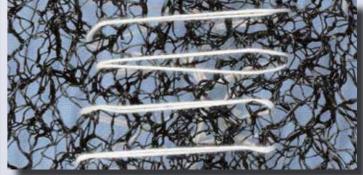

## **Sewing unit**

The robust sewing unit is suitable for dry and for wet fabrics. Cutting and sewing take place in one single step. The two fabric ends are joined by the sewing thread. After unfolding the two ends the connection is flat and broad (appr. 50mm).

## **Universal and robust**

The broad seams of the Ultra-Super are strong and tear resistant. Thick or thin materials, soft or hard: the Ultra-Super copes with sewing tasks which are not possible for standard sewing machines.