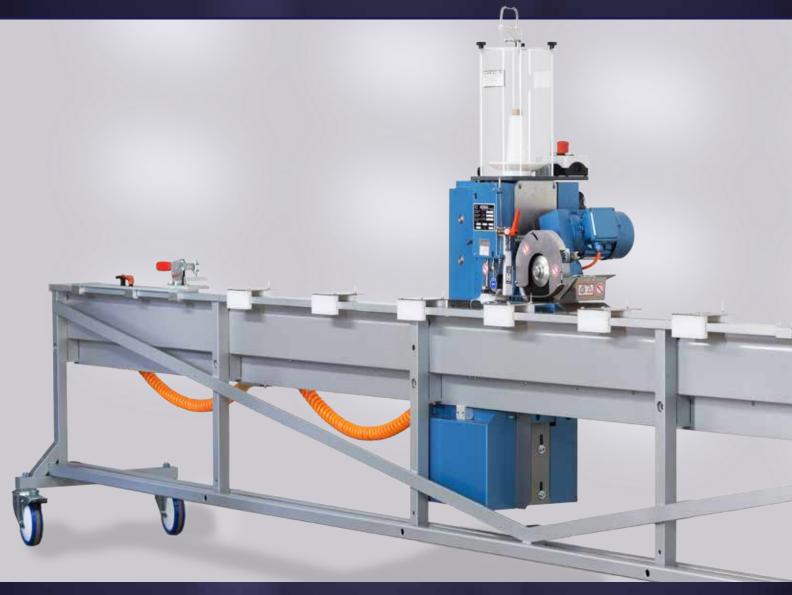

# Ultra-Super

Butt end sewing machine on rail for heavy to heaviest fabrics and materials

# **Ultra-Super**

### **Sewing length:**

as desired, e.g. 1,600 mm; 2,200 mm; 3,600 mm; 5,400 mm, etc.

### **Optionen:**

Supporting table (stainless steel), hinged bar for fixation of the material

Technical changes reserved (Dec. 2013) More options and special designs available, give us a call or send us samples.