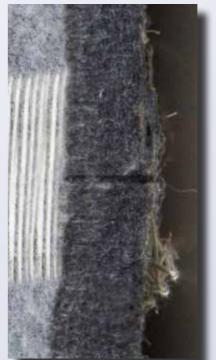

## **Sewing unit**

The robust sewing unit is suitable for dry and for wet fabrics. Cutting and sewing take place in one single step. The two fabric ends are joined by the sewing thread. After unfolding the two ends the connection is flat and broad (appr. 50mm).

## **Universal and robust**

The broad seams of the Ultra-Super are strong and tear resistant. Thick or thin materials, soft or hard: the Ultra-Super copes with sewing tasks which are not possible for standard sewing machines.