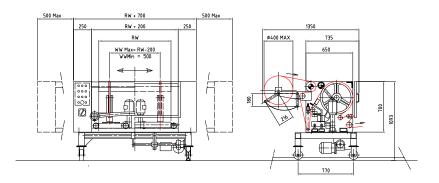

## **PINWHEEL**

Bianco® Pinwheel Weftstraightener is used for fabrics with sinusoidal weft distortions not easily correctable with conventional cylinder straighteners. It uses two idle large diameter (800 mm) wheels with pins, which exert tension on the running fabric, rotating and inclinating independently. The fabric is caught by the pins and the traction of the wheels brings the weft into the correct position. Not recommended for knitted fabrics.

| overall dimensions L x H x W | 2600 x 2280 x (RW+1160) mm weight 1600Kg           |
|------------------------------|----------------------------------------------------|
| material                     | carbon steel                                       |
| color on painted steel       | RAL 7021 for the structure RAL 9006 for side doors |
| rollers width                | from 2200 mm to 3200 mm                            |
| fabric width                 | from 1800mm to 2800 mm                             |
| longitudinal pull control    | by mean of oscillating compensator                 |
| transvers pull control       | continuosly adjustable                             |
| pinned wheels diameter       | 800 mm                                             |
| bow roller                   | Ø 120 mm                                           |
| deflection of bow roller     | 3%                                                 |
| max bow correction           | 180°                                               |
| max mechanical speed         | up to 120 m/min                                    |
| speed compensator            | with variable weight                               |
| voltage                      | standard 3x400VAC-50Hz or others on request        |
| installed power              | 6 kW                                               |
| motorization                 | AC controlled by inverter                          |
| ambient temperature          | from 0° to + 55°                                   |
| noise                        | <75 dB(A)                                          |
| operator pannel              | Schneider color touch-screen                       |
| control PLC                  | Schneider                                          |
| teleservice                  | optional                                           |
|                              |                                                    |