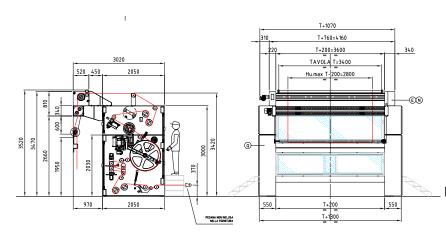

| overall dimensions L x H x W | 2600 x 2280 x (RW+1160) mm weight 1600Kg           |
|------------------------------|----------------------------------------------------|
| material                     | carbon steel                                       |
| color on painted steel       | RAL 7021 for the structure RAL 9006 for side doors |
| rollers width                | from 2200 mm to 3200 mm                            |
| fabric width                 | from 1800mm to 2800 mm                             |
| longitudinal pull control    | by mean of oscillating compensator                 |
| transvers pull control       | continuosly adjustable                             |
| pinned wheels diameter       | 800 mm                                             |
| bow roller                   | Ø 120 mm                                           |
| deflection of bow roller     | 3%                                                 |
| max bow correction           | 180°                                               |
| max mechanical speed         | up to 120 m/min                                    |
| speed compensator            | with variable weight                               |
| voltage                      | standard 3x400VAC-50Hz or others on request        |
| installed power              | 6 kW                                               |
| motorization                 | AC controlled by inverter                          |
| ambient temperature          | from 0° to + 55°                                   |
| noise                        | <75 dB(A)                                          |
| operator pannel              | Schneider color touch-screen                       |
| control PLC                  | Schneider                                          |
| teleservice                  | optional                                           |
|                              |                                                    |