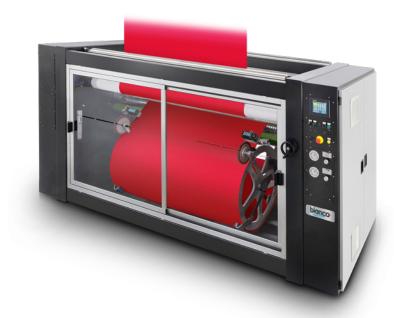

## **PINWHEEL**

Bianco® Pinwheel Weftstraightener is used for fabrics with sinusoidal weft distortions not easily correctable with conventional cylinder straighteners. It uses two idle large diameter (800 mm) wheels with pins, which exert tension on the running fabric, rotating and inclinating independently. The fabric is caught by the pins and the traction of the wheels brings the weft into the correct position. Not recommended for knitted fabrics.

## **PINWHEEL** WEFTSTRAIGHTNER

Bianco® Weftstraighteners include several types of machine for correcting fabric distortion in various finishing processes.

Bianco® SP15 Pinwheel Weftstraightener

Bianco® SP15 BIG Pinwheel Weftstraightener