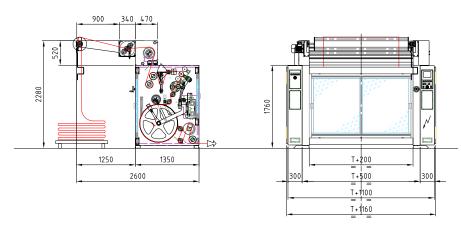

| overall dimensions L x H x W | 2600 x 2280 x (RW+1160) mm weight 1600Kg           |
|------------------------------|----------------------------------------------------|
| material                     | carbon steel                                       |
| color on painted steel       | RAL 7021 for the structure RAL 9006 for side doors |
| rollers width                | from 2200 mm to 3200 mm                            |
| fabric width                 | from 1800mm to 2800 mm                             |
| longitudinal pull control    | by mean of oscillating compensator                 |
| transvers pull control       | continuosly adjustable                             |
| pinned wheels diameter       | 800 mm                                             |
| bow roller                   | Ø 120 mm                                           |
| deflection of bow roller     | 3%                                                 |
| max bow correction           | 180°                                               |
| max mechanical speed         | up to 120 m/min                                    |
| speed compensator            | with variable weight                               |
| voltage                      | standard 3x400VAC-50Hz or others on request        |
| installed power              | 6 kW                                               |
| motorization                 | AC controlled by inverter                          |
| ambient temperature          | from 0° to + 55°                                   |
| noise                        | <75 dB(A)                                          |
| operator pannel              | Schneider color touch-screen                       |
| control PLC                  | Schneider                                          |
| teleservice                  | optional                                           |
|                              |                                                    |