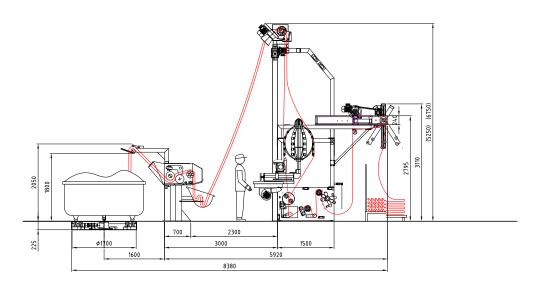

## SLITTING LINE/ROPE OPENER EVOTECH RELAX

The **Evotech** lines for wet fabric facilitate the opening and slitting of rope tubular knitted fabric after washing, dyeing and reprocessing.

Bianco® Evotech Slitting line/Rope Opener