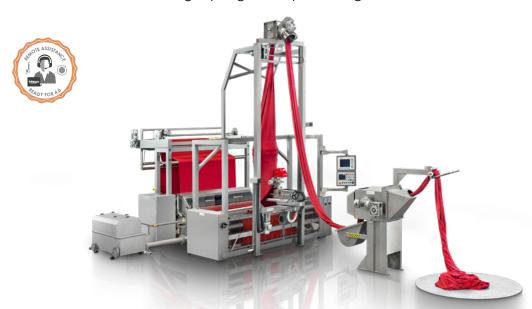

## SLITTING LINE/ROPE OPENER EVOTECH RELAX

The **Evotech** lines for wet fabric facilitate the opening and slitting of rope tubular knitted fabric after washing, dyeing and reprocessing.

## **SLITTING LINE/ROPE OPENER EVOTECH RELAX**

The **Bianco® Slitting Line/Rope Opener Relax** is used for the slitting and opening of knitted and woven fabrics - both tubular or open-width - after bleaching, washing, dyeing and reprocessing. It allows high working speeds and guarantees excellent results in terms of fabric cutting and opening without any manual intervention.

## SLITTING LINE/ROPE OPENER EVOTECH RELAX

The **Evotech** lines for wet fabric facilitate the opening and slitting of rope tubular knitted fabric after washing, dyeing and reprocessing.

Bianco® Evotech Slitting line/Rope Opener