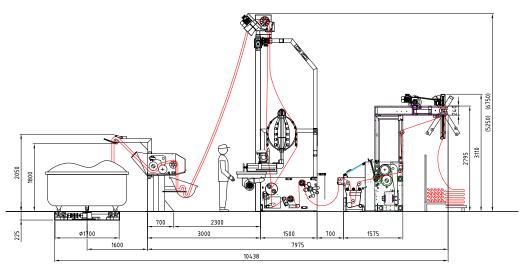

Bianco® Evotech Slitting line/Rope Opener with padder

Bianco® Evotech Slitting line/Rope Opener with padder and TNK EVO