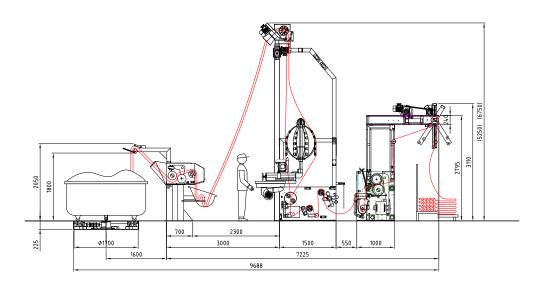

Bianco® Evotech Slitting line/Rope Opener with padder

Bianco® Evotech Slitting line/Rope Opener with padder and TNK EVO